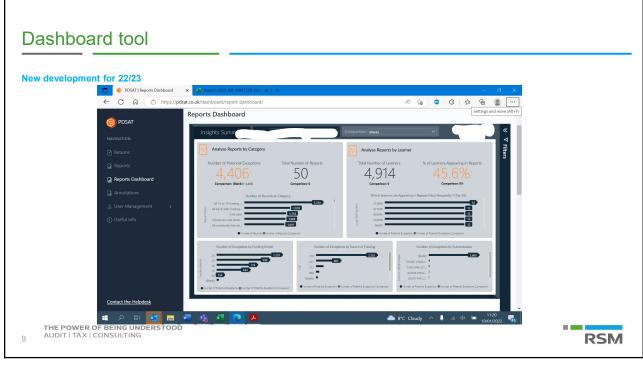

The current release of PDSAT includes:

- Release of PDSAT Online, including functionality around organisation and user management
- Importing of ILR and FIS returns for the current (2022 to 2023) and prior (2021 to 2022) funding years
- PDSAT reports for current and prior funding years
- Dashboard view of reports, enabling viewing and exploration of return data within the app
- New reports added:
  - 23A-109: All Skills Bootcamp leaners and learning aims
  - 23A-110: All community learning learners and learning aims
  - 23A-216: Actual off-the-job training hours