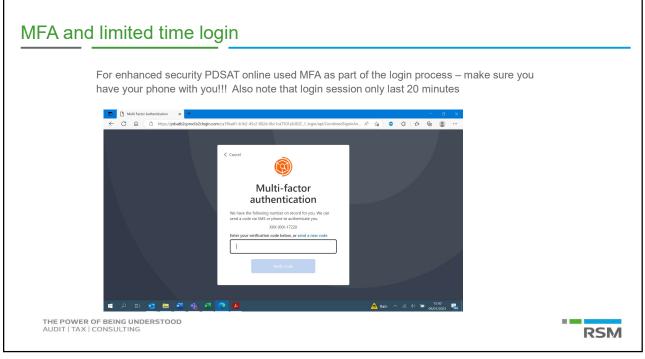

3

| Key changes                                                                                |     |
|--------------------------------------------------------------------------------------------|-----|
| What's changed?                                                                            |     |
| Purely online product – no requirement to download software – www.pdsat.co.uk              |     |
| Three levels of users – Organisation Owner, Uploader and Reviewer                          |     |
| Outputs to excel – found on 'Downloads                                                     |     |
| New Dashboards                                                                             |     |
| You must be registered to access the new platform - access is reviewed and granted by ESFA |     |
| THE POWER OF BEING UNDERSTOOD<br>AUDIT   TAX   CONSULTING                                  | RSM |