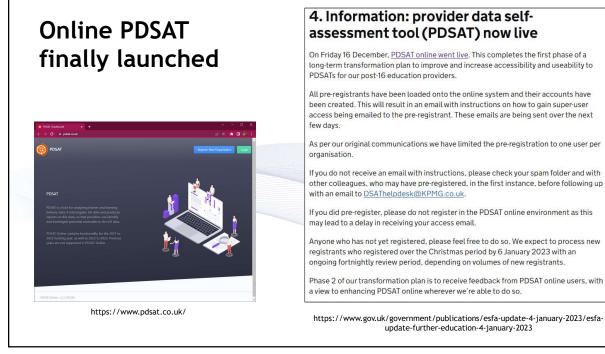

PDSAT is now an online tool accessed from <u>https://www.pdsat.co.uk/</u>, and is regularly updated to incorporate the latest LARS data and changes per the specification from the ESFA. This PDSAT platform is replacing the existing installable application and provides similar functionality.

The current release of PDSAT includes:

- Release of PDSAT Online, including functionality around organisation and user management
- Importing of ILR and FIS returns for the current (2022 to 2023) and prior (2021 to 2022) funding years
- PDSAT reports for current and prior funding years
- Dashboard view of reports, enabling viewing and exploration of return data within the app
- New reports added:
  - 23A-109: All Skills Bootcamp leaners and learning aims
  - 23A-110: All community learning learners and learning aims
  - 23A-216: Actual off-the-job training hours