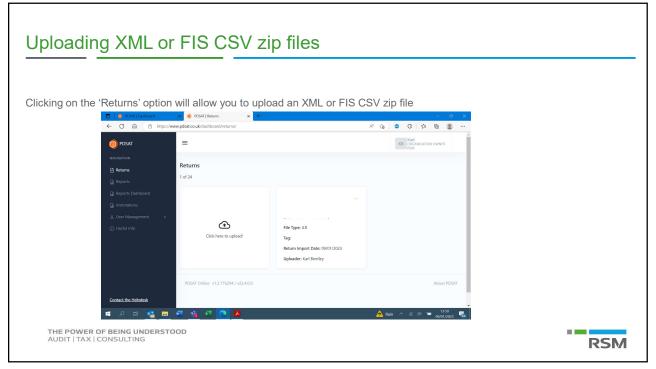

The current release of PDSAT includes:

- Release of PDSAT Online, including functionality around organisation and user management
- Importing of ILR and FIS returns for the current (2022 to 2023) and prior (2021 to 2022) funding years
- PDSAT reports for current and prior funding years
- Dashboard view of reports, enabling viewing and exploration of return data within the app
- New reports added:
  - 23A-109: All Skills Bootcamp leaners and learning aims
  - 23A-110: All community learning learners and learning aims
  - 23A-216: Actual off-the-job training hours