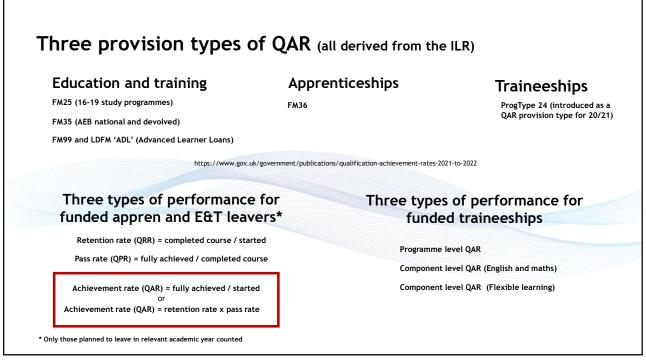

|             | pical publication dates                                                                                                                          |  |  |  |  |
|-------------|--------------------------------------------------------------------------------------------------------------------------------------------------|--|--|--|--|
| Mid-January | Provider provisional QAR on ESFA's VYED portal<br>Based on final ILR but opportunity to identify calculation errors                              |  |  |  |  |
| Mid-March   | Provider final QAR on VYED                                                                                                                       |  |  |  |  |
| Mid-March   | National tables of averages (NARTs) published on .gov.uk<br>Opportunity to compare