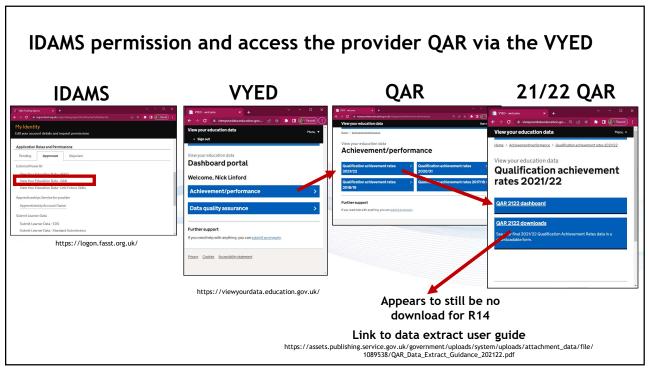

-------------------------------------------------------------------------------------|--|--|--|--|
| Mid-January | Provider provisional QAR on ESFA's VYED portal<br>Based on final ILR but opportunity to identify calculation errors                              |  |  |  |  |
| Mid-March   | Provider final QAR on VYED                                                                                                                       |  |  |  |  |
| Mid-March   | National tables of averages (NARTs) published on .gov.uk<br>Opportunity to compare your provision to national averages                           |  |  |  |  |
| Mid-July    | Individual provider NARTs published on .gov.uk<br>Opportunity to compare your provision to other providers (last time published was for 2018/19) |  |  |  |  |







| e national average for 20                                               | )20/2