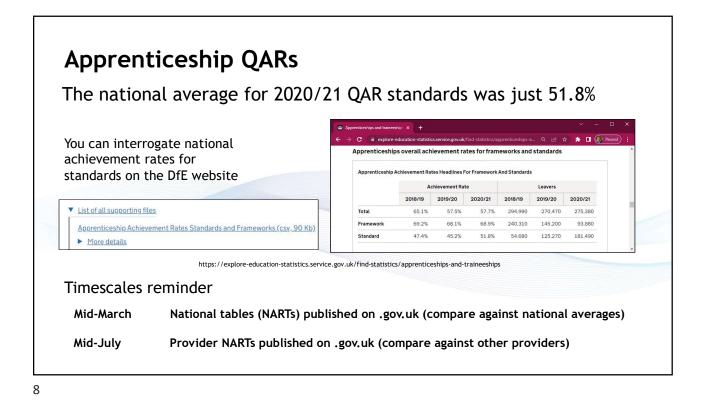

| e national average for 20                                               | )20/2                                                                                                                                                                                                                                                                                                                                                                                                                                                                                                                                                                                                                                                                                                                                                                                                                                                                                                             | 1 E&T QA                    | R was 84                                    | .8%       |           |
|-------------------------------------------------------------------------|-------------------------------------------------------------------------------------------------------------------------------------------------------------------------------------------------------------------------------------------------------------------------------------------------------------------------------------------------------------------------------------------------------------------------------------------------------------------------------------------------------------------------------------------------------------------------------------------------------------------------------------------------------------------------------------------------------------------------------------------------------------------------------------------------------------------------------------------------------------------------------------------------------------------|-----------------------------|---------------------------------------------|-----------|-----------|
|                                                                         | Create your                                                                                                                                                                                                                                                                                                                                                                                                                                                                                                                                                                                                                                                                                                                                                                                                                                                                                                       | own tables, Table To: × +   | 1 (data table 10-1 and 11-1 44400 - 100-454 |           | ✓ – □ ×   |
| You can interrogate national<br>achievement rates on the DfE<br>website | C  explore-education statistics:envicegovul/table tables/half trad/144425-#2734518-adfc Q Q (2)  A  explore-education statistics:envicegovul/table tables/half/1944425-#2734518-adfc Q (2)  A  A  Explore-education statistics: |                             |                                             |           |           |
| website                                                                 | 2020/21                                                                                                                                                                                                                                                                                                                                                                                                                                                                                                                                                                                                                                                                                                                                                                                                                                                                                                           |                             | 2018/19                                     | 2019/20   | 2020/21   |
|                                                                         | Total                                                                                                                                                                                                                                                                                                                                                                                                                                                                                                                                                                                                                                                                                                                                                                                                                                                                                                             | Achievement Rate            | 86.2%                                       | 85.3%     | 84.8%     |
|                                                                         |                                                                                                                                                                                                                                                                                                                                                                                                                                                                                                                                                                                                                                                                                                                                                                                                                                                                                                                   | Leavers                     | 3,081.560                                   | 2,720,490 | 2,822,390 |
|                                                                         | 16-18                                                                                                                                                                                                                                                                                                                                                                                                                                                                                                                                                                                                                                                                                                                                                                                                                                                                                                             | Achievement Rate            | 82.9%                                       | 84.7%     | 84.1%     |
|                                                                         |                                                                                                                                                                                                                                                                                                                                                                                                                                                                                                                                                                                                                                                                                                                                                                                                                                                                                                                   | Leavers                     | 1.469.530                                   | 1.420.740 | 1.459.280 |
|                                                                         | 19+                                                                                                                                                                                                                                                                                                                                                                                                                                                                                                                                                                                                                                                                                                                                                                                                                                                                                                               | Achievement Rate            | 89.2%                                       | 86.0%     | 85.5%     |
|                                                                         | -                                                                                                                                                                                                                                                                                                                                                                                                                                                                                                                                                                                                                                                                                                                                                                                                                                                                                                                 | Leavers                     | 1,612,030                                   | 1,299,750 | 1,363,110 |
| https://explore-education-statis                                        | tics.service.g                                                                                                                                                                                                                                                                                                                                                                                                                                                                                                                                                                                                                                                                                                                                                                                                                                                                                                    | ov.uk/find-statistics/furth | er-education-and-skills/2                   | 021-22    | *         |
| nescales reminder                                                       |                                                                                                                                                                                                                                                                                                                                                                                                                                                                                                                                                                                                                                                                                                                                                                                                                                                                                                                   |                             |                                             |           |           |