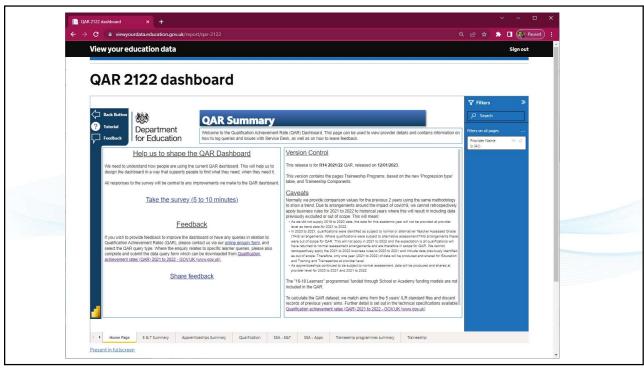

-----------------------------------------------------------------------------------|--|--|--|--|
| Mid-January | Provider provisional QAR on ESFA's VYED portal<br>Based on final ILR but opportunity to identify calculation errors                              |  |  |  |  |
| Mid-March   | Provider final QAR on VYED                                                                                                                       |  |  |  |  |
| Mid-March   | National tables of averages (NARTs) published on .gov.uk<br>Opportunity to compare your provision to national averages                           |  |  |  |  |
| Mid-July    | Individual provider NARTs published on .gov.uk<br>Opportunity to compare your provision to other providers (last time published was for 2018/19) |  |  |  |  |







| e national average for 20                                               | )20/2