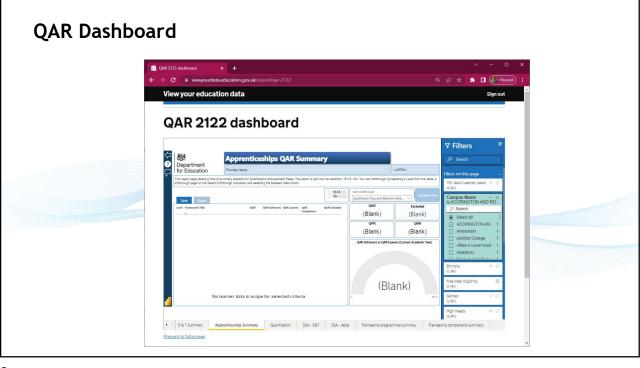

|             | pical publication dates                                                                                                                          |  |  |  |  |
|-------------|--------------------------------------------------------------------------------------------------------------------------------------------------|--|--|--|--|
| Mid-January | Provider provisional QAR on ESFA's VYED portal<br>Based on final ILR but opportunity to identify calculation errors                              |  |  |  |  |
| Mid-March   | Provider final QAR on VYED                                                                                                                       |  |  |  |  |
| Mid-March   | National tables of averages (NARTs) published on .gov.uk<br>Opportunity to compare your provision to national averages                           |  |  |  |  |
| Mid-July    | Individual provider NARTs published on .gov.uk<br>Opportunity to compare your provision to other providers (last time published was for 2018/19) |  |  |  |  |