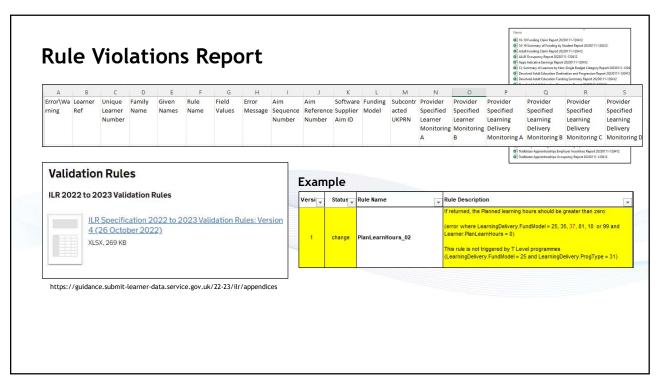

https://guidance.submit-learner-data.service.gov.uk/22-23/ilr/appendices

 $https://assets. ctfassets.net/6h6ixebbpdwm/6NUL2.JuaEn5riggHuOcaNF/24be28ae389439abdc709a7f35ea8af1/ILR_Appendix\_A_data_collection\_timetable_22\_23\_v1.pdf$ 

https://guidance.submit-learner-data.service.gov.uk/22-23/psm

FIS release guide

"Funding Information System (FIS) is an offline tool you can use to check your Individualised learner data (ILR) against the validation rules before making an ILR submission."

FIS also "calculates provisional reports - only provisional as FIS doesn't have access to up-to-date reference data"

https://www.gov.uk/government/publications/check-how-accurate-your-ilr-data-is-with-fis/fis-release-guide-2022-to-2023-library and the contraction of the contracti