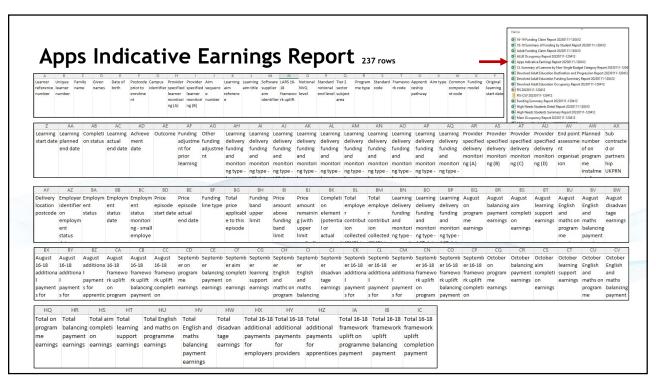

The ESFA Submit Learner Data portal also produces these plus some additional funding reports before and after an ILR deadline, which we will cover later Name

- 16-19 Funding Claim Report 20230111-120412
- 16-19 Summary of Funding by Student Report 20230111-120412
- Adult Funding Claim Report 20230111-120412
- ALLB Occupancy Report 20230111-120412
- Apps Indicative Earnings Report 20230111-120412
- CL Summary of Learners by Non-Single Budget Category Report 20230111-12041
- Devolved Adult Education Destination and Progression Report 20230111-120412
- Devolved Adult Education Funding Summary Report 20230111-120412
- Devolved Adult Education Occupancy Report 20230111-120412
- FIS 20230111-120412
- FIS-CSV 20230111-120412
- Funding Summary Report 20230111-120412
- High Needs Students Detail Report 20230111-120412
- High Needs Students Summary Report 20230111-120412
- Main Occupancy Report 20230111-120412
- Maths and English Report 20230111-120412
- of SHE Quality Control Report 20230111-120412
- Rule Violation Report 20230111-120412
- Rule Violation Summary Report 20230111-120412
- Summary of Funding Model 35 Funding Report 20230111-120412
- Trailblazer Apprenticeships Employer Incentives Report 20230111-120412
- Trailblazer Apprenticeships Occupancy Report 20230111-120412