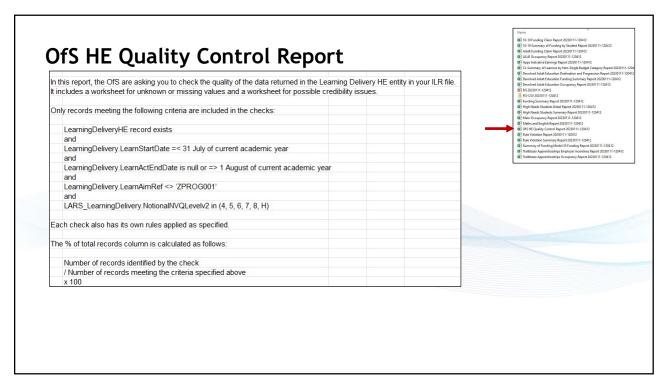

The ESFA Submit Learner Data portal also produces these plus some additional funding reports before and after an ILR deadline, which we will cover later Name

- 16-19 Funding Claim Report 20230111-120412
- 16-19 Summary of Funding by Student Report 20230111-120412
- Adult Funding Claim Report 20230111-120412
- ALLB Occupancy Report 20230111-120412
- Apps Indicative Earnings Report 20230111-120412
- CL Summary of Learners by Non-Single Budget Category Report 20230111-12041
- Devolved Adult Education Destination and Progression Report 20230111-120412
- Devolved Adult Education Funding Summary Report 20230111-120412
- Devolved Adult Education Occupancy Report 20230111-120412
- FIS 20230111-120412
- FIS-CSV 20230111-120412
- Funding Summary Report 20230111-120412
- High Needs Students Detail Report 20230111-120412
- High Needs Students Summary Report 20230111-120412
- Main Occupancy Report 20230111-120412
- Maths and English Report 20230111-120412
- of SHE Quality Control Report 20230111-120412
- Rule Violation Report 20230111-120412
- Rule Violation Summary Report 20230111-120412
- Summary of Funding Model 35 Funding Report 20230111-120412
- Trailblazer Apprenticeships Employer Incentives Report 20230111-120412
- Trailblazer Apprenticeships Occupancy Report 20230111-120412