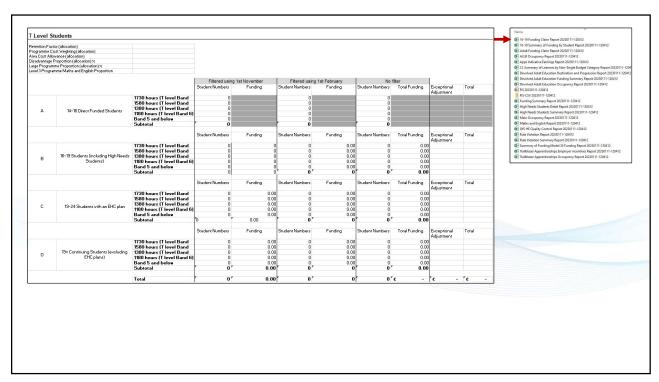

The ESFA Submit Learner Data portal also produces these plus some additional funding reports before and after an ILR deadline, which we will cover later Name

- 16-19 Funding Claim Report 20230111-120412
- 16-19 Summary of Funding by Student Report 20230111-120412
- Adult Funding Claim Report 20230111-120412
- ALLB Occupancy Report 20230111-120412
- Apps Indicative Earnings Report 20230111-120412
- CL Summary of Learners by Non-Single Budget Category Report 20230111-12041
- Devolved Adult Education Destination and Progression Report 20230111-120412
- Devolved Adult Education Funding Summary Report 20230111-120412
- Devolved Adult Education Occupancy Report 20230111-120412
- FIS 20230111-120412
- FIS-CSV 20230111-120412
- Funding Summary Report 20230111-120412
- High Needs Students Detail Report 20230111-120412
- High Needs Students Summary Report 20230111-120412
- Main Occupancy Report 20230111-120412
- Maths and English Report 20230111-120412
- of SHE Quality Control Report 20230111-120412
- Rule Violation Report 20230111-120412
- Rule Violation Summary Report 20230111-120412
- Summary of Funding Model 35 Funding Report 20230111-120412
- Trailblazer Apprenticeships Employer Incentives Report 20230111-120412
- Trailblazer Apprenticeships Occupancy Report 20230111-120412