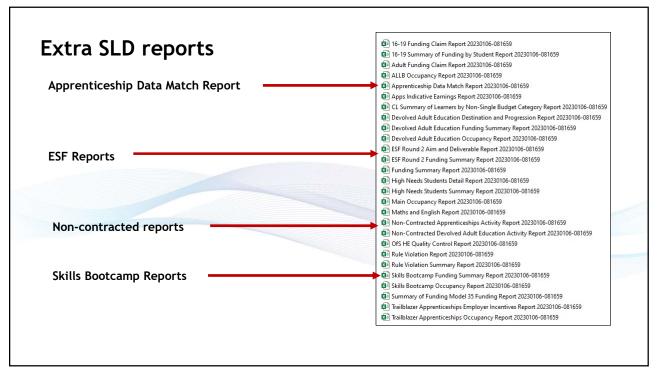

The ESFA Submit Learner Data portal also produces these plus some additional funding reports before and after an ILR deadline, which we will cover later Name

- 16-19 Funding Claim Report 20230111-120412
- 16-19 Summary of Funding by Student Report 20230111-120412
- Adult Funding Claim Report 20230111-120412
- ALLB Occupancy Report 20230111-120412
- Apps Indicative Earnings Report 20230111-120412
- CL Summary of Learners by Non-Single Budget Category Report 20230111-12041
- Devolved Adult Education Destination and Progression Report 20230111-120412
- Devolved Adult Education Funding Summary Report 20230111-120412
- Devolved Adult Education Occupancy Report 20230111-120412
- FIS 20230111-120412
- FIS-CSV 20230111-120412
- Funding Summary Report 20230111-120412
- High Needs Students Detail Report 20230111-120412
- High Needs Students Summary Report 20230111-120412
- Main Occupancy Report 20230111-120412
- Maths and English Report 20230111-120412
- of SHE Quality Control Report 20230111-120412
- Rule Violation Report 20230111-120412
- Rule Violation Summary Report 20230111-120412
- Summary of Funding Model 35 Funding Report 20230111-120412
- Trailblazer Apprenticeships Employer Incentives Report 20230111-120412
- Trailblazer Apprenticeships Occupancy Report 20230111-120412