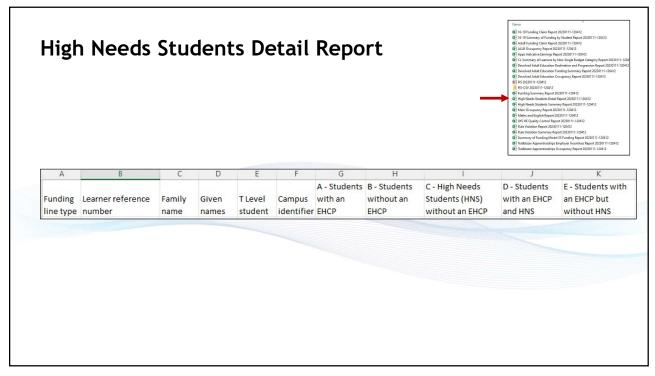

The ESFA Submit Learner Data portal also produces these plus some additional funding reports before and after an ILR deadline, which we will cover later Name

- 16-19 Funding Claim Report 20230111-120412
- 16-19 Summary of Funding by Student Report 20230111-120412
- Adult Funding Claim Report 20230111-120412
- ALLB Occupancy Report 20230111-120412
- Apps Indicative Earnings Report 20230111-120412
- CL Summary of Learners by Non-Single Budget Category Report 20230111-12041
- Devolved Adult Education Destination and Progression Report 20230111-120412
- Devolved Adult Education Funding Summary Report 20230111-120412
- Devolved Adult Education Occupancy Report 20230111-120412
- FIS 20230111-120412
- FIS-CSV 20230111-120412
- Funding Summary Report 20230111-120412
- High Needs Students Detail Report 20230111-120412
- High Needs Students Summary Report 20230111-120412
- Main Occupancy Report 20230111-120412
- Maths and English Report 20230111-120412
- of SHE Quality Control Report 20230111-120412
- Rule Violation Report 20230111-120412
- Rule Violation Summary Report 20230111-120412
- Summary of Funding Model 35 Funding Report 20230111-120412
- Trailblazer Apprenticeships Employer Incentives Report 20230111-120412
- Trailblazer Apprenticeships Occupancy Report 20230111-120412