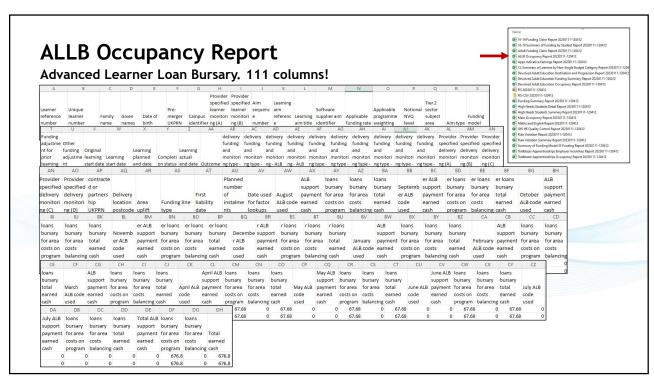

The ESFA Submit Learner Data portal also produces these plus some additional funding reports before and after an ILR deadline, which we will cover later Name

- 16-19 Funding Claim Report 20230111-120412
- 16-19 Summary of Funding by Student Report 20230111-120412
- Adult Funding Claim Report 20230111-120412
- ALLB Occupancy Report 20230111-120412
- Apps Indicative Earnings Report 20230111-120412
- CL Summary of Learners by Non-Single Budget Category Report 20230111-12041
- Devolved Adult Education Destination and Progression Report 20230111-120412
- Devolved Adult Education Funding Summary Report 20230111-120412
- Devolved Adult Education Occupancy Report 20230111-120412
- FIS 20230111-120412
- FIS-CSV 20230111-120412
- Funding Summary Report 20230111-120412
- High Needs Students Detail Report 20230111-120412
- High Needs Students Summary Report 20230111-120412
- Main Occupancy Report 20230111-120412
- Maths and English Report 20230111-120412
- of SHE Quality Control Report 20230111-120412
- Rule Violation Report 20230111-120412
- Rule Violation Summary Report 20230111-120412
- Summary of Funding Model 35 Funding Report 20230111-120412
- Trailblazer Apprenticeships Employer Incentives Report 20230111-120412
- Trailblazer Apprenticeships Occupancy Report 20230111-120412