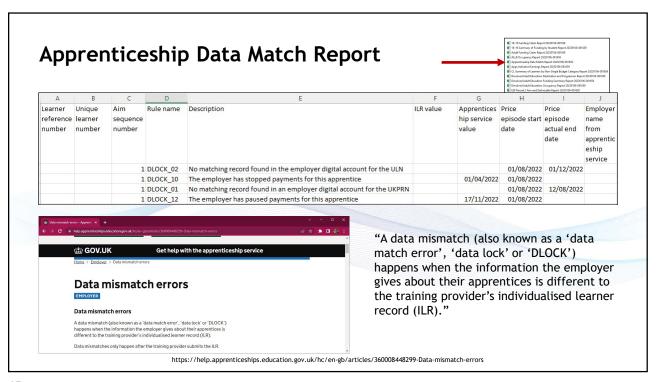

The ESFA Submit Learner Data portal also produces these plus some additional funding reports before and after an ILR deadline, which we will cover later Name

- 16-19 Funding Claim Report 20230111-120412
- 16-19 Summary of Funding by Student Report 20230111-120412
- Adult Funding Claim Report 20230111-120412
- ALLB Occupancy Report 20230111-120412
- Apps Indicative Earnings Report 20230111-120412
- CL Summary of Learners by Non-Single Budget Category Report 20230111-12041
- Devolved Adult Education Destination and Progression Report 20230111-120412
- Devolved Adult Education Funding Summary Report 20230111-120412
- Devolved Adult Education Occupancy Report 20230111-120412
- FIS 20230111-120412
- FIS-CSV 20230111-120412
- Funding Summary Report 20230111-120412
- High Needs Students Detail Report 20230111-120412
- High Needs Students Summary Report 20230111-120412
- Main Occupancy Report 20230111-120412
- Maths and English Report 20230111-120412
- of SHE Quality Control Report 20230111-120412
- Rule Violation Report 20230111-120412
- Rule Violation Summary Report 20230111-120412
- Summary of Funding Model 35 Funding Report 20230111-120412
- Trailblazer Apprenticeships Employer Incentives Report 20230111-120412
- Trailblazer Apprenticeships Occupancy Report 20230111-120412