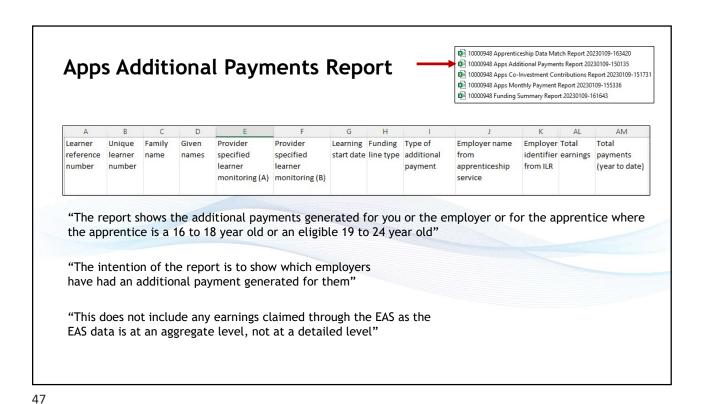

**Apps Co-investment Contributions** 

10000948 Apps Additional Payments Report 20230109-150135 10000948 Apps Co-Investment Contributions Report 20230109-151731

10000948 Funding Summary Report 20230109-161643

10000948 Apps Monthly Payment Report 20230109-155336

"This report shows the co-investment required from employers which we have calculated for each month, for each apprentice"

The "Employer co-investment percentage" column shows the expected co-investment percentage applicable to this row of the report. For apprentices starting before 1 April 2019 this will be 10% if coinvestment is required, and for apprentices starting on 1 April 2019 or later, the percentage will be 5% if co-investment is required