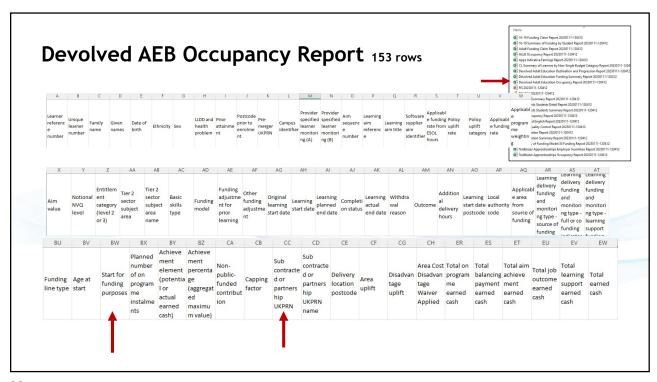

The ESFA Submit Learner Data portal also produces these plus some additional funding reports before and after an ILR deadline, which we will cover later Name

- 16-19 Funding Claim Report 20230111-120412
- 16-19 Summary of Funding by Student Report 20230111-120412
- Adult Funding Claim Report 20230111-120412
- ALLB Occupancy Report 20230111-120412
- Apps Indicative Earnings Report 20230111-120412
- CL Summary of Learners by Non-Single Budget Category Report 20230111-12041
- Devolved Adult Education Destination and Progression Report 20230111-120412
- Devolved Adult Education Funding Summary Report 20230111-120412
- Devolved Adult Education Occupancy Report 20230111-120412
- FIS 20230111-120412
- FIS-CSV 20230111-120412
- Funding Summary Report 20230111-120412
- High Needs Students Detail Report 20230111-120412
- High Needs Students Summary Report 20230111-120412
- Main Occupancy Report 20230111-120412
- Maths and English Report 20230111-120412
- of SHE Quality Control Report 20230111-120412
- Rule Violation Report 20230111-120412
- Rule Violation Summary Report 20230111-120412
- Summary of Funding Model 35 Funding Report 20230111-120412
- Trailblazer Apprenticeships Employer Incentives Report 20230111-120412
- Trailblazer Apprenticeships Occupancy Report 20230111-120412