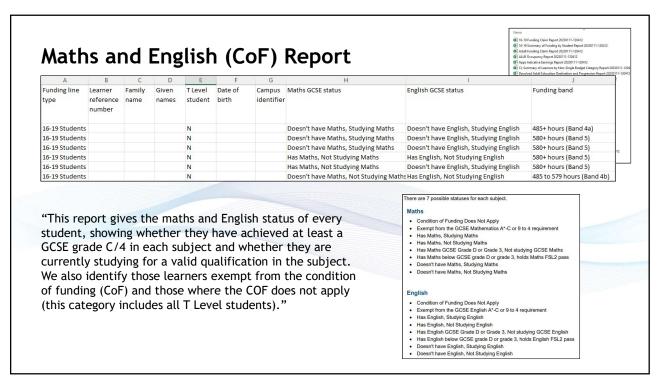

The ESFA Submit Learner Data portal also produces these plus some additional funding reports before and after an ILR deadline, which we will cover later Name

- 16-19 Funding Claim Report 20230111-120412
- 16-19 Summary of Funding by Student Report 20230111-120412
- Adult Funding Claim Report 20230111-120412
- ALLB Occupancy Report 20230111-120412
- Apps Indicative Earnings Report 20230111-120412
- CL Summary of Learners by Non-Single Budget Category Report 20230111-12041
- Devolved Adult Education Destination and Progression Report 20230111-120412
- Devolved Adult Education Funding Summary Report 20230111-120412
- Devolved Adult Education Occupancy Report 20230111-120412
- FIS 20230111-120412
- FIS-CSV 20230111-120412
- Funding Summary Report 20230111-120412
- High Needs Students Detail Report 20230111-120412
- High Needs Students Summary Report 20230111-120412
- Main Occupancy Report 20230111-120412
- Maths and English Report 20230111-120412
- of SHE Quality Control Report 20230111-120412
- Rule Violation Report 20230111-120412
- Rule Violation Summary Report 20230111-120412
- Summary of Funding Model 35 Funding Report 20230111-120412
- Trailblazer Apprenticeships Employer Incentives Report 20230111-120412
- Trailblazer Apprenticeships Occupancy Report 20230111-120412