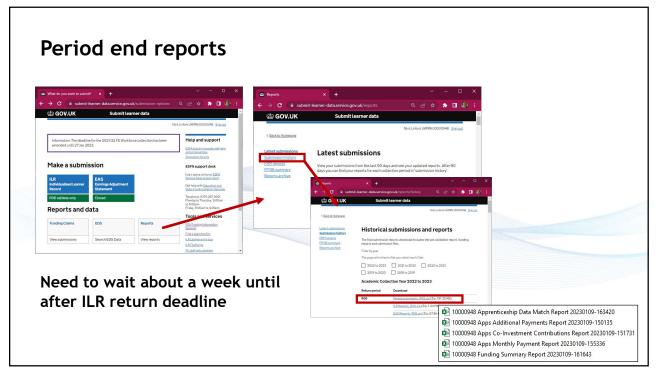

The ESFA Submit Learner Data portal also produces these plus some additional funding reports before and after an ILR deadline, which we will cover later Name

- 16-19 Funding Claim Report 20230111-120412
- 16-19 Summary of Funding by Student Report 20230111-120412
- Adult Funding Claim Report 20230111-120412
- ALLB Occupancy Report 20230111-120412
- Apps Indicative Earnings Report 20230111-120412
- CL Summary of Learners by Non-Single Budget Category Report 20230111-12041
- Devolved Adult Education Destination and Progression Report 20230111-120412
- Devolved Adult Education Funding Summary Report 20230111-120412
- Devolved Adult Education Occupancy Report 20230111-120412
- FIS 20230111-120412
- FIS-CSV 20230111-120412
- Funding Summary Report 20230111-120412
- High Needs Students Detail Report 20230111-120412
- High Needs Students Summary Report 20230111-120412
- Main Occupancy Report 20230111-120412
- Maths and English Report 20230111-120412
- of SHE Quality Control Report 20230111-120412
- Rule Violation Report 20230111-120412
- Rule Violation Summary Report 20230111-120412
- Summary of Funding Model 35 Funding Report 20230111-120412
- Trailblazer Apprenticeships Employer Incentives Report 20230111-120412
- Trailblazer Apprenticeships Occupancy Report 20230111-120412