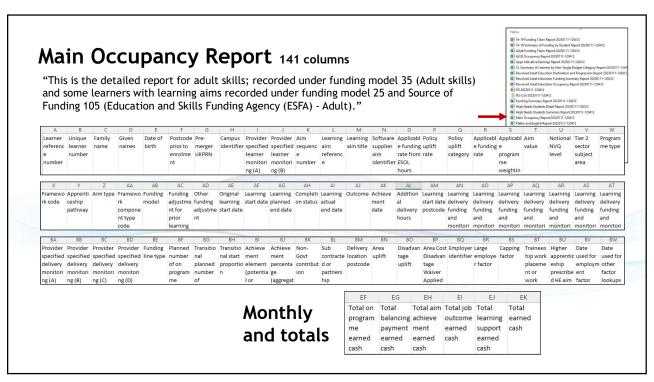

The ESFA Submit Learner Data portal also produces these plus some additional funding reports before and after an ILR deadline, which we will cover later Name

- 16-19 Funding Claim Report 20230111-120412
- 16-19 Summary of Funding by Student Report 20230111-120412
- Adult Funding Claim Report 20230111-120412
- ALLB Occupancy Report 20230111-120412
- Apps Indicative Earnings Report 20230111-120412
- CL Summary of Learners by Non-Single Budget Category Report 20230111-12041
- Devolved Adult Education Destination and Progression Report 20230111-120412
- Devolved Adult Education Funding Summary Report 20230111-120412
- Devolved Adult Education Occupancy Report 20230111-120412
- FIS 20230111-120412
- FIS-CSV 20230111-120412
- Funding Summary Report 20230111-120412
- High Needs Students Detail Report 20230111-120412
- High Needs Students Summary Report 20230111-120412
- Main Occupancy Report 20230111-120412
- Maths and English Report 20230111-120412
- of SHE Quality Control Report 20230111-120412
- Rule Violation Report 20230111-120412
- Rule Violation Summary Report 20230111-120412
- Summary of Funding Model 35 Funding Report 20230111-120412
- Trailblazer Apprenticeships Employer Incentives Report 20230111-120412
- Trailblazer Apprenticeships Occupancy Report 20230111-120412