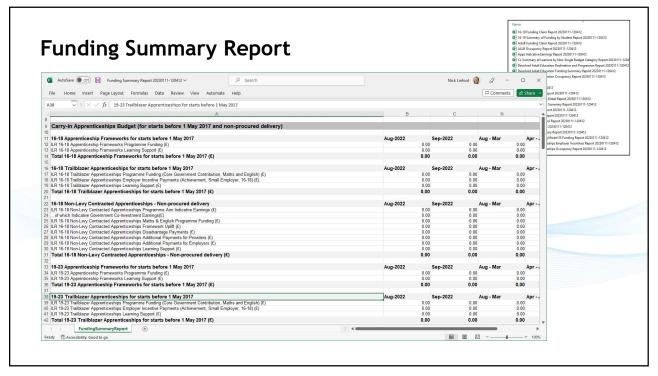

The ESFA Submit Learner Data portal also produces these plus some additional funding reports before and after an ILR deadline, which we will cover later Name

- 16-19 Funding Claim Report 20230111-120412
- 16-19 Summary of Funding by Student Report 20230111-120412
- Adult Funding Claim Report 20230111-120412
- ALLB Occupancy Report 20230111-120412
- Apps Indicative Earnings Report 20230111-120412
- CL Summary of Learners by Non-Single Budget Category Report 20230111-12041
- Devolved Adult Education Destination and Progression Report 20230111-120412
- Devolved Adult Education Funding Summary Report 20230111-120412
- Devolved Adult Education Occupancy Report 20230111-120412
- FIS 20230111-120412
- FIS-CSV 20230111-120412
- Funding Summary Report 20230111-120412
- High Needs Students Detail Report 20230111-120412
- High Needs Students Summary Report 20230111-120412
- Main Occupancy Report 20230111-120412
- Maths and English Report 20230111-120412
- of SHE Quality Control Report 20230111-120412
- Rule Violation Report 20230111-120412
- Rule Violation Summary Report 20230111-120412
- Summary of Funding Model 35 Funding Report 20230111-120412
- Trailblazer Apprenticeships Employer Incentives Report 20230111-120412
- Trailblazer Apprenticeships Occupancy Report 20230111-120412