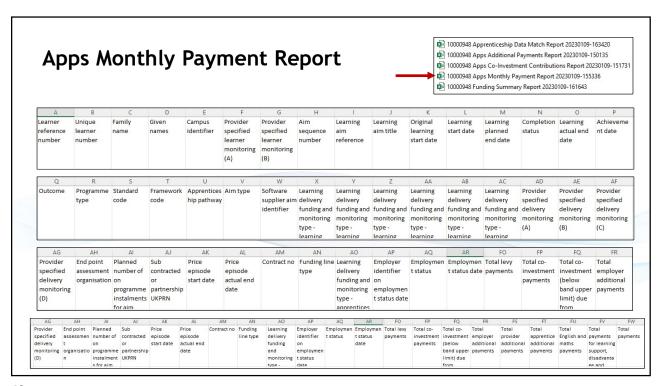

10000948 Apps Monthly Payment Report 20230109-155336

"This report shows the co-investment required from employers which we have calculated for each month, for each apprentice"

The "Employer co-investment percentage" column shows the expected co-investment percentage applicable to this row of the report. For apprentices starting before 1 April 2019 this will be 10% if coinvestment is required, and for apprentices starting on 1 April 2019 or later, the percentage will be 5% if co-investment is required