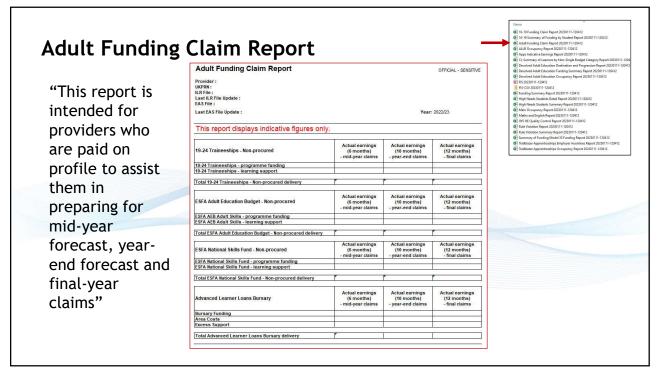

## **FIS** reports

"Funding reports are sets of detailed information showing the earnings we have calculated for you. We designed these reports to provide you with the key information to check you have recorded the correct information, are able to recreate the funding methodology, and are able to manage your funding. We produce and improve these reports and guidance based on data needs identified from research conducted with organisations receiving funding from ESFA."