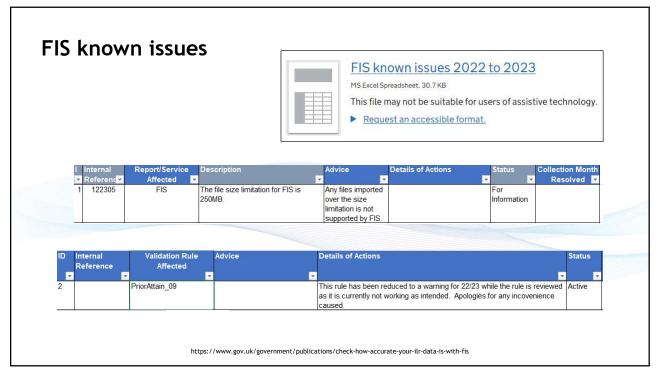

FIS also "calculates provisional reports - only provisional as FIS doesn't have access to up-to-date reference data"

https://www.gov.uk/government/publications/check-how-accurate-your-ilr-data-is-with-fis/fis-release-guide-2022-to-2023-library and the contraction of the contracti