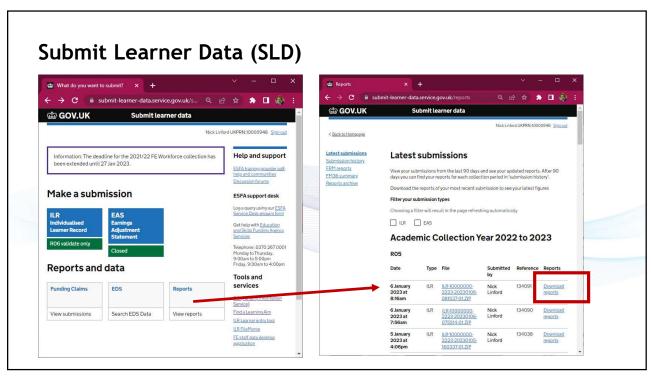

The ESFA Submit Learner Data portal also produces these plus some additional funding reports before and after an ILR deadline, which we will cover later Name

- 16-19 Funding Claim Report 20230111-120412
- 16-19 Summary of Funding by Student Report 20230111-120412
- Adult Funding Claim Report 20230111-120412
- ALLB Occupancy Report 20230111-120412
- Apps Indicative Earnings Report 20230111-120412
- CL Summary of Learners by Non-Single Budget Category Report 20230111-12041
- Devolved Adult Education Destination and Progression Report 20230111-120412
- Devolved Adult Education Funding Summary Report 20230111-120412
- Devolved Adult Education Occupancy Report 20230111-120412
- FIS 20230111-120412
- FIS-CSV 20230111-120412
- Funding Summary Report 20230111-120412
- High Needs Students Detail Report 20230111-120412
- High Needs Students Summary Report 20230111-120412
- Main Occupancy Report 20230111-120412
- Maths and English Report 20230111-120412
- of SHE Quality Control Report 20230111-120412
- Rule Violation Report 20230111-120412
- Rule Violation Summary Report 20230111-120412
- Summary of Funding Model 35 Funding Report 20230111-120412
- Trailblazer Apprenticeships Employer Incentives Report 20230111-120412
- Trailblazer Apprenticeships Occupancy Report 20230111-120412