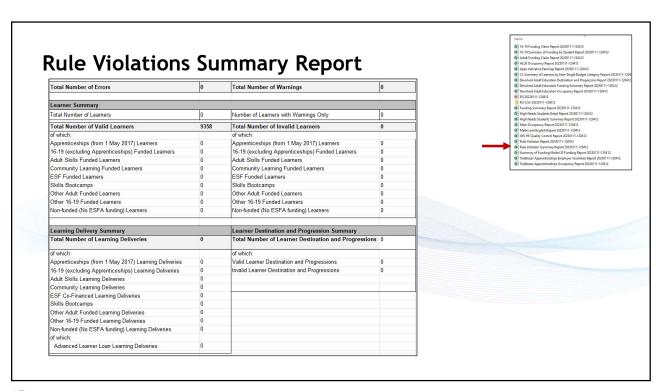

## **FIS** reports

"Funding reports are sets of detailed information showing the earnings we have calculated for you. We designed these reports to provide you with the key information to check you have recorded the correct information, are able to recreate the funding methodology, and are able to manage your funding. We produce and improve these reports and guidance based on data needs identified from research conducted with organisations receiving funding from ESFA."

The ESFA Submit Learner Data portal also produces these plus some additional funding reports before and after an ILR deadline, which we will cover later Name

- 16-19 Funding Claim Report 20230111-120412
- 16-19 Summary of Funding by Student Report 20230111-120412
- Adult Funding Claim Report 20230111-120412
- ALLB Occupancy Report 20230111-120412
- Apps Indicative Earnings Report 20230111-120412
- CL Summary of Learners by Non-Single Budget Category Report 20230111-12041
- Devolved Adult Education Destination and Progression Report 20230111-120412
- Devolved Adult Education Funding Summary Report 20230111-120412
- Devolved Adult Education Occupancy Report 20230111-120412
- FIS 20230111-120412
- FIS-CSV 20230111-120412
- Funding Summary Report 20230111-120412
- High Needs Students Detail Report 20230111-120412
- High Needs Students Summary Report 20230111-120412
- Main Occupancy Report 20230111-120412
- Maths and English Report 20230111-120412
- of SHE Quality Control Report 20230111-120412
- Rule Violation Report 20230111-120412
- Rule Violation Summary Report 20230111-120412
- Summary of Funding Model 35 Funding Report 20230111-120412
- Trailblazer Apprenticeships Employer Incentives Report 20230111-120412
- Trailblazer Apprenticeships Occupancy Report 20230111-120412