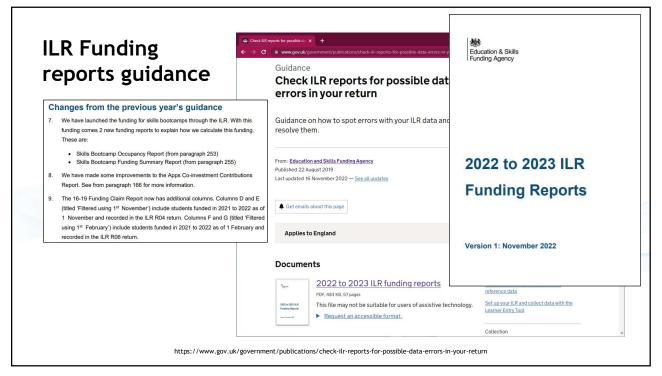

## **FIS** reports

"Funding reports are sets of detailed information showing the earnings we have calculated for you. We designed these reports to provide you with the key information to check you have recorded the correct information, are able to recreate the funding methodology, and are able to manage your funding. We produce and improve these reports and guidance based on data needs identified from research conducted with organisations receiving funding from ESFA."

The ESFA Submit Learner Data portal also produces these plus some additional funding reports before and after an ILR deadline, which we will cover later Name

- 16-19 Funding Claim Report 20230111-120412
- 16-19 Summary of Funding by Student Report 20230111-120412
- Adult Funding Claim Report 20230111-120412
- ALLB Occupancy Report 20230111-120412
- Apps Indicative Earnings Report 20230111-120412
- CL Summary of Learners by Non-Single Budget Category Report 20230111-12041
- Devolved Adult Education Destination and Progression Report 20230111-120412
- Devolved Adult Education Funding Summary Report 20230111-120412
- Devolved Adult Education Occupancy Report 20230111-120412
- FIS 20230111-120412
- FIS-CSV 20230111-120412
- Funding Summary Report 20230111-120412
- High Needs Students Detail Report 20230111-120412
- High Needs Students Summary Report 20230111-120412
- Main Occupancy Report 20230111-120412
- Maths and English Report 20230111-120412
- of SHE Quality Control Report 20230111-120412
- Rule Violation Report 20230111-120412
- Rule Violation Summary Report 20230111-120412
- Summary of Funding Model 35 Funding Report 20230111-120412
- Trailblazer Apprenticeships Employer Incentives Report 20230111-120412
- Trailblazer Apprenticeships Occupancy Report 20230111-120412