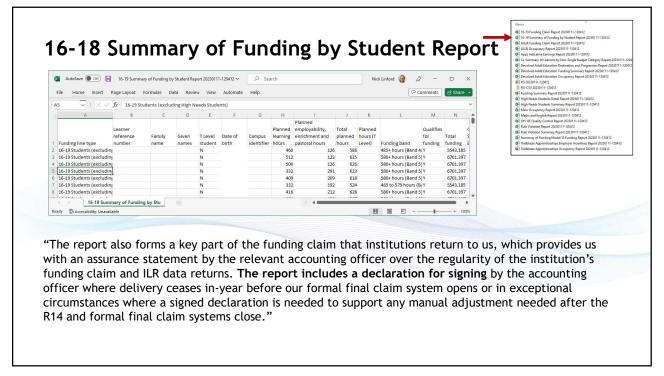

The ESFA Submit Learner Data portal also produces these plus some additional funding reports before and after an ILR deadline, which we will cover later Name

- 16-19 Funding Claim Report 20230111-120412
- 16-19 Summary of Funding by Student Report 20230111-120412
- Adult Funding Claim Report 20230111-120412
- ALLB Occupancy Report 20230111-120412
- Apps Indicative Earnings Report 20230111-120412
- CL Summary of Learners by Non-Single Budget Category Report 20230111-12041
- Devolved Adult Education Destination and Progression Report 20230111-120412
- Devolved Adult Education Funding Summary Report 20230111-120412
- Devolved Adult Education Occupancy Report 20230111-120412
- FIS 20230111-120412
- FIS-CSV 20230111-120412
- Funding Summary Report 20230111-120412
- High Needs Students Detail Report 20230111-120412
- High Needs Students Summary Report 20230111-120412
- Main Occupancy Report 20230111-120412
- Maths and English Report 20230111-120412
- of SHE Quality Control Report 20230111-120412
- Rule Violation Report 20230111-120412
- Rule Violation Summary Report 20230111-120412
- Summary of Funding Model 35 Funding Report 20230111-120412
- Trailblazer Apprenticeships Employer Incentives Report 20230111-120412
- Trailblazer Apprenticeships Occupancy Report 20230111-120412