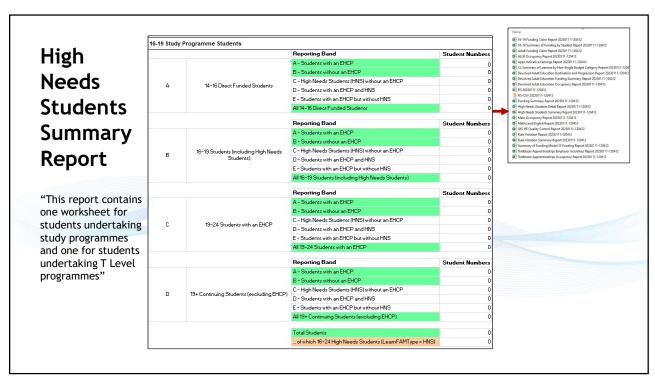

The ESFA Submit Learner Data portal also produces these plus some additional funding reports before and after an ILR deadline, which we will cover later Name

- 16-19 Funding Claim Report 20230111-120412
- 16-19 Summary of Funding by Student Report 20230111-120412
- Adult Funding Claim Report 20230111-120412
- ALLB Occupancy Report 20230111-120412
- Apps Indicative Earnings Report 20230111-120412
- CL Summary of Learners by Non-Single Budget Category Report 20230111-12041
- Devolved Adult Education Destination and Progression Report 20230111-120412
- Devolved Adult Education Funding Summary Report 20230111-120412
- Devolved Adult Education Occupancy Report 20230111-120412
- FIS 20230111-120412
- FIS-CSV 20230111-120412
- Funding Summary Report 20230111-120412
- High Needs Students Detail Report 20230111-120412
- High Needs Students Summary Report 20230111-120412
- Main Occupancy Report 20230111-120412
- Maths and English Report 20230111-120412
- of SHE Quality Control Report 20230111-120412
- Rule Violation Report 20230111-120412
- Rule Violation Summary Report 20230111-120412
- Summary of Funding Model 35 Funding Report 20230111-120412
- Trailblazer Apprenticeships Employer Incentives Report 20230111-120412
- Trailblazer Apprenticeships Occupancy Report 20230111-120412