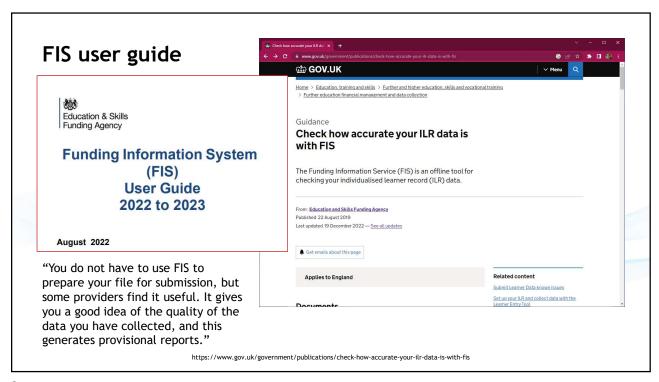

https://guidance.submit-learner-data.service.gov.uk/22-23/psm

FIS release guide

"Funding Information System (FIS) is an offline tool you can use to check your Individualised learner data (ILR) against the validation rules before making an ILR submission."

FIS also "calculates provisional reports - only provisional as FIS doesn't have access to up-to-date reference data"

https://www.gov.uk/government/publications/check-how-accurate-your-ilr-data-is-with-fis/fis-release-guide-2022-to-2023-library and the contraction of the contracti