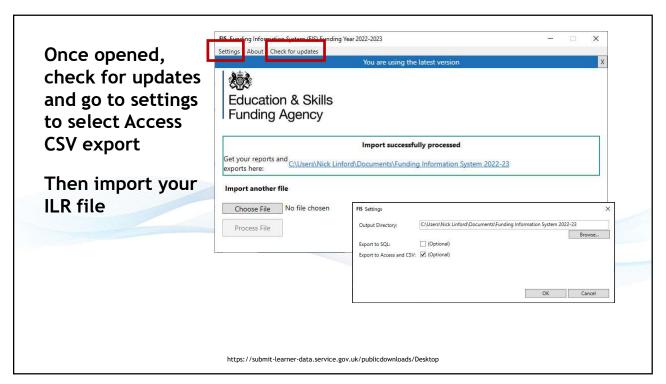

https://guidance.submit-learner-data.service.gov.uk/22-23/psm

FIS release guide

"Funding Information System (FIS) is an offline tool you can use to check your Individualised learner data (ILR) against the validation rules before making an ILR submission."

FIS also "calculates provisional reports - only provisional as FIS doesn't have access to up-to-date reference data"

https://www.gov.uk/government/publications/check-how-accurate-your-ilr-data-is-with-fis/fis-release-guide-2022-to-2023-library and the contraction of the contracti