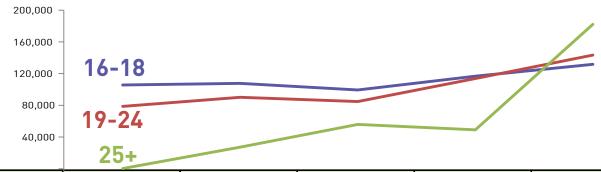

# Apprenticeship full year starts (Aug-Jul)

Source: Quarterly Statistical First Release, The Data Service, January 2012, Table 3.1

### All levels

16-18 = 13% more

19-24 = 26% more

25 + = 271% more

| Age      | 2006/07 | 2007/08 | 2008/09 | 2009/10 | 2010/11 |
|----------|---------|---------|---------|---------|---------|
| Under 19 | 105,600 | 107,600 | 99,400  | 116,800 | 131,700 |
| 19-24    | 78,600  | 90,100  | 84,700  | 113,800 | 143,400 |
| 25+      | 300     | 27,200  | 55,900  | 49,100  | 182,100 |
| Total    | 184,400 | 224,800 | 239,900 | 279,700 | 457,200 |

| 2010/11 less 2009/10 |        |  |  |  |
|----------------------|--------|--|--|--|
| 14,900               | + 13%  |  |  |  |
| 29,600               | + 26%  |  |  |  |
| 133,000              | + 271% |  |  |  |
| 177,500              | + 63%  |  |  |  |