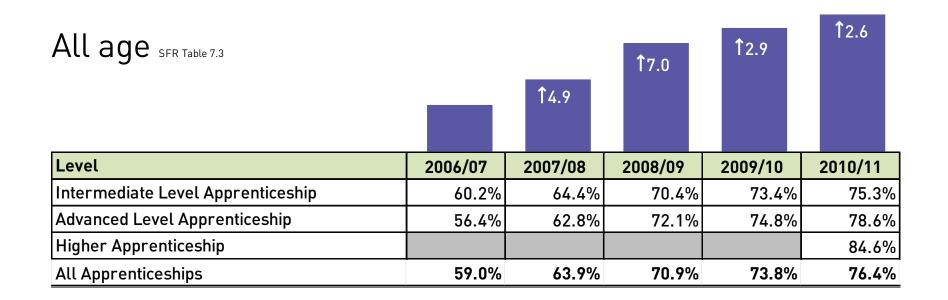

# Apprenticeship success rates

Source: Quarterly Statistical First Release, The Data Service, January 2012