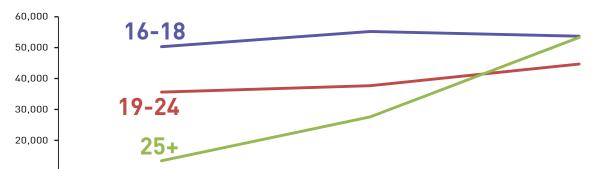

# Apprenticeship full year starts (Aug-Jul)

Source: Quarterly Statistical First Release, The Data Service, January 2012, Table 3.1

### All levels

16-18 = 13% more

19-24 = 26% more

25 + = 271% more

| Age      | 2006/07 | 2007/08 | 2008/09 | 2009/10 | 2010/11 |
|----------|---------|---------|---------|---------|---------|
| Under 19 | 105,600 | 107,600 | 99,400  | 116,800 | 131,700 |
| 19-24    | 78,600  | 90,100  | 84,700  | 113,800 | 143,400 |
| 25+      | 300     | 27,200  | 55,900  | 49,100  | 182,100 |
| Total    | 184,400 | 224,800 | 239,900 | 279,700 | 457,200 |

| 2010/11 less 2009/10 |        |  |  |  |
|----------------------|--------|--|--|--|
| 14,900               | + 13%  |  |  |  |
| 29,600               | + 26%  |  |  |  |
| 133,000              | + 271% |  |  |  |
| 177,500              | + 63%  |  |  |  |