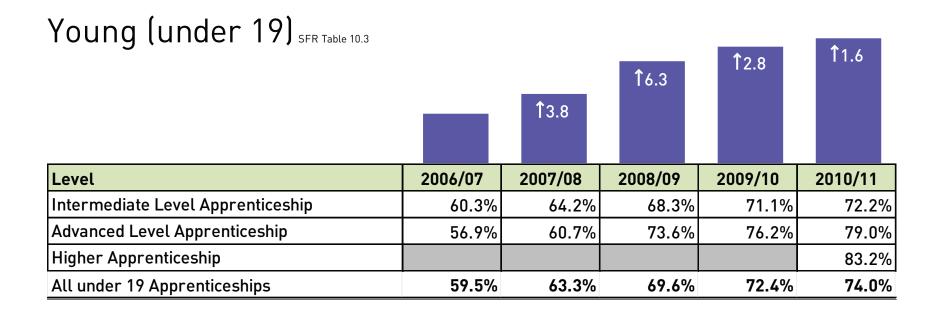

# Apprenticeship success rates

Source: Quarterly Statistical First Release, The Data Service, January 2012