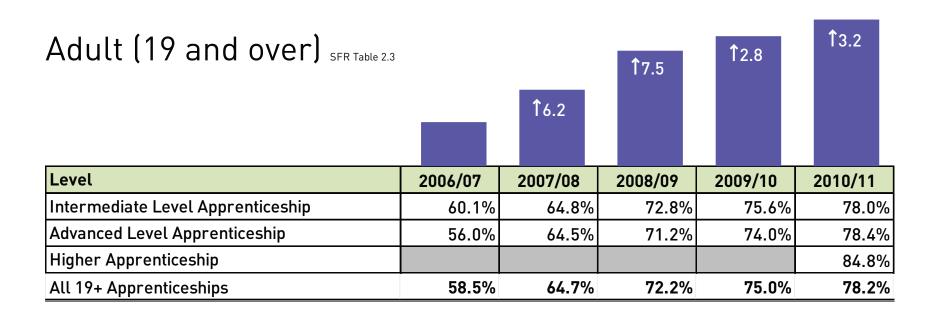

# Apprenticeship success rates

Source: Quarterly Statistical First Release, The Data Service, January 2012