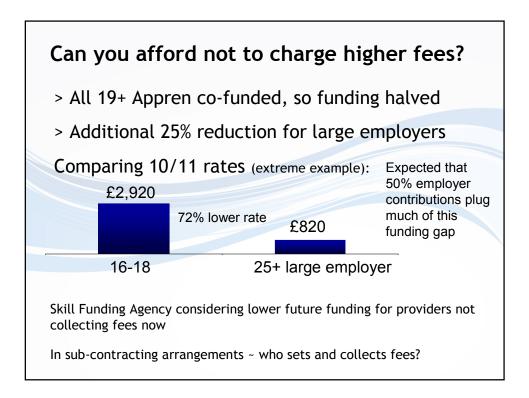

Note: All 19+ Apprenticeships are co-funded (50%) and 25+ have a 20% rate reduction and large employers (1000 staff+) have a further 25% rate reduction

Sign up for free updates and resources at www.lsect.com