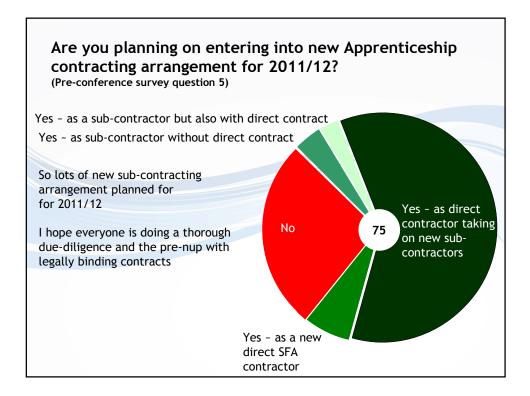

nments stated key aims;

• To raise the profile of the Apprenticeship Brand and encourage more employers to recruit young people and adults

• All apprenticeships deliver high quality, nationally-recognised qualifications relevant to the skill, trade or occupation of the learner and employer

• All apprenticeships offer individuals appropriate training to achieve a good standard of literacy and numeracy (and ICT where relevant to the skill, trade or occupation)

• Every apprentice will receive at least 280 hours of guided learning per year (more later on this)

• Apprenticeship Agreements to establish a legal basis for the employer – employee (apprentices)

Intermediate Apprenticeships will become the Level 2 option











Sign up for free updates and resources at www.lsect.com















Rule 1: Understand the types of data quality

- Rule 2: Do not only prepare for audit
- Rule 3: Maintain data quality all the time
- Rule 4: Know what is important for you
- Rule 5: Ensure SMT and Governors understand how important you are
- Rule 6: Rule 5 keeps us all in a job and the college out of trouble ©