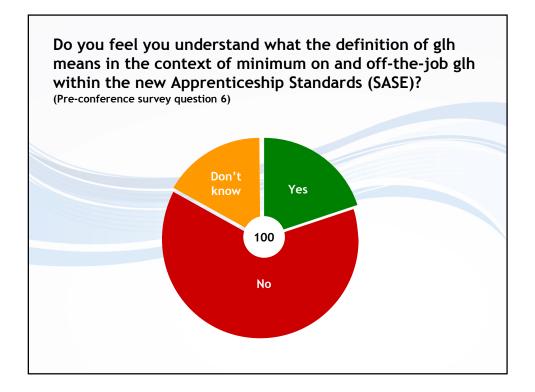

|        |         |         | £3,028 |
|                                                             |        |        |             |        | 1       |         | _      |
| OP Instal Month 1                                           | £1,508 |        | Achieve     | ement  | £10 (!) |         |        |
| OP Instal Month 2                                           | £754   |        | , terrie ve |        |         | ,       |        |
| OP Instal Month 3                                           | £754   |        | Total f     | unding |         | 8       |        |

Note: All 19+ Apprenticeships are co-funded (50%) and 25+ have a 20% rate reduction and large employers (1000 staff+) have a further 25% rate reduction







Sign up for free updates and resources at www.lsect.com

























































Sign up for free updates and resources at www.lsect.com



## SASE Aims

## The Governments stated key aims;

• To raise the profile of the Apprenticeship Brand and encourage more employers to recruit young people and adults

• All apprenticeships deliver high quality, nationally-recognised qualifications relevant to the skill, trade or occupation of the learner and employer

• All apprenticeships offer individuals appropriate training to achieve a good standard of literacy and numeracy (and ICT where relevant to the skill, trade or occupation)

• Every apprentice will receive at least 280 hours of guided learning per year (more later on this)

• Apprenticeship Agreements to establish a legal basis for the employer – employee (apprentices