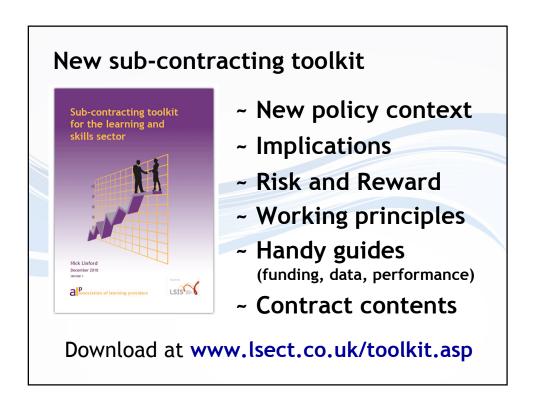

ividuals appropriate training to achieve a good standard of literacy and numeracy (and ICT where relevant to the skill, trade or occupation)

• Every apprentice will receive at least 280 hours of guided learning per year (more later on this)

• Apprenticeship Agreements to establish a legal basis for the employer – employee (apprentices)

Intermediate Apprenticeships will become the Level 2 option











Sign up for free updates and resources at www.lsect.com















Rule 1: Understand the types of data quality

- Rule 2: Do not only prepare for audit
- Rule 3: Maintain data quality all the time
- Rule 4: Know what is important for you
- Rule 5: Ensure SMT and Governors understand how important you are
- Rule 6: Rule 5 keeps us all in a job and the college out of trouble ©