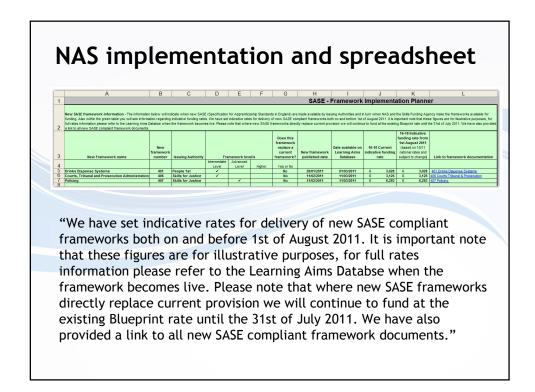

| Apprenticeship | Funding &    | Instalments |
|----------------|--------------|-------------|
| Apprendicesing | , i ununig u | mstaments   |

16-18 year-old funding in 2010/11 (matches total in NAS spreadsheet)

| Framework 401 el                                            | SLN    | NFR    | PW          | ACU    | DU      | Funding |        |
|-------------------------------------------------------------|--------|--------|-------------|--------|---------|---------|--------|
| NVQ Cert in Drinks Systems (QCF) (L2)                       | 0.014  | £2,920 | 1 (A)       | 1      | 1.025   | £42     |        |
| Certificate in Cellar<br>Installation and Mai<br>(QCF) (L2) | 0.644  | £2,920 | 1.3 (C)     | 1      | 1.025   | £2,506  |        |
| Functional Skills Ma                                        | 0.08   | £2,920 | 1 (A)       | 1      | 1.025   | £239    |        |
| Functional Skills Eng                                       | 0.08   | £2,920 | 1 (A)       | 1      | 1.025   | £239    |        |
| Total                                                       |        |        |             |        |         |         | £3,028 |
|                                                             |        |        |             |        | 1       |         | _      |
| OP Instal Month 1                                           | £1,508 |        | Achieve     | ement  | £10 (!) |         |        |
| OP Instal Month 2                                           | £754   |        | , terrie ve |        |         | ,       |        |
| OP Instal Month 3                                           | £754   |        | Total f     | unding |         | 8       |        |

Note: All 19+ Apprenticeships are co-funded (50%) and 25+ have a 20% rate reduction and large employers (1000 staff+) have a further 25% rate reduction

Sign up for free updates and resources at www.lsect.com