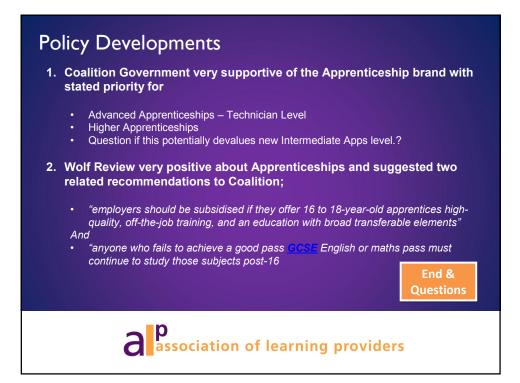

## The Governments stated key aims;

• To raise the profile of the Apprenticeship Brand and encourage more employers to recruit young people and adults

• All apprenticeships deliver high quality, nationally-recognised qualifications relevant to the skill, trade or occupation of the learner and employer

• All apprenticeships offer individuals appropriate training to achieve a good standard of literacy and numeracy (and ICT where relevant to the skill, trade or occupation)

• Every apprentice will receive at least 280 hours of guided learning per year (more later on this)

• Apprenticeship Agreements to establish a legal basis for the employer – employee (apprentices)

Intermediate Apprenticeships will become the Level 2 option

Sign up for free updates and resources at www.lsect.com