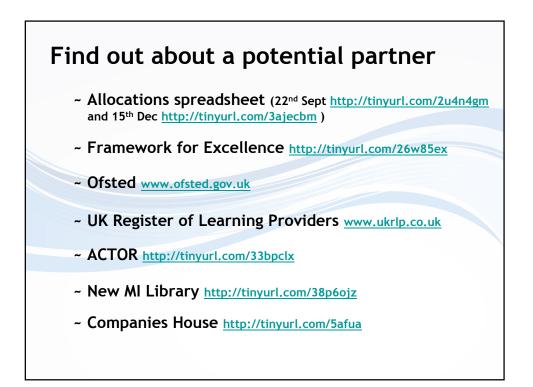

ents stated key aims;

• To raise the profile of the Apprenticeship Brand and encourage more employers to recruit young people and adults

• All apprenticeships deliver high quality, nationally-recognised qualifications relevant to the skill, trade or occupation of the learner and employer

• All apprenticeships offer individuals appropriate training to achieve a good standard of literacy and numeracy (and ICT where relevant to the skill, trade or occupation)

• Every apprentice will receive at least 280 hours of guided learning per year (more later on this)

• Apprenticeship Agreements to establish a legal basis for the employer – employee (apprentices)

Intermediate Apprenticeships will become the Level 2 option











Sign up for free updates and resources at www.lsect.com















Rule 1: Understand the types of data quality

- Rule 2: Do not only prepare for audit
- Rule 3: Maintain data quality all the time
- Rule 4: Know what is important for you
- Rule 5: Ensure SMT and Governors understand how important you are
- Rule 6: Rule 5 keeps us all in a job and the college out of trouble ©