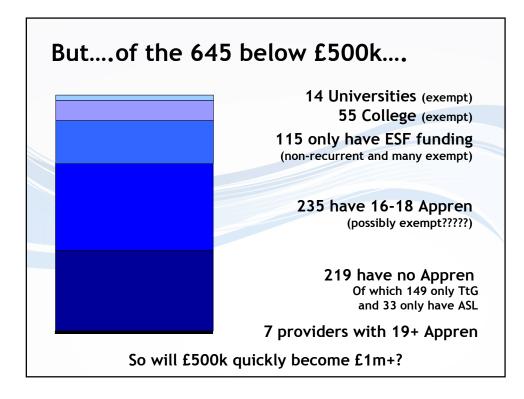

ernments stated key aims;

• To raise the profile of the Apprenticeship Brand and encourage more employers to recruit young people and adults

• All apprenticeships deliver high quality, nationally-recognised qualifications relevant to the skill, trade or occupation of the learner and employer

• All apprenticeships offer individuals appropriate training to achieve a good standard of literacy and numeracy (and ICT where relevant to the skill, trade or occupation)

• Every apprentice will receive at least 280 hours of guided learning per year (more later on this)

• Apprenticeship Agreements to establish a legal basis for the employer – employee (apprentices)

Intermediate Apprenticeships will become the Level 2 option











Sign up for free updates and resources at www.lsect.com















Rule 1: Understand the types of data quality

- Rule 2: Do not only prepare for audit
- Rule 3: Maintain data quality all the time
- Rule 4: Know what is important for you
- Rule 5: Ensure SMT and Governors understand how important you are
- Rule 6: Rule 5 keeps us all in a job and the college out of trouble ©