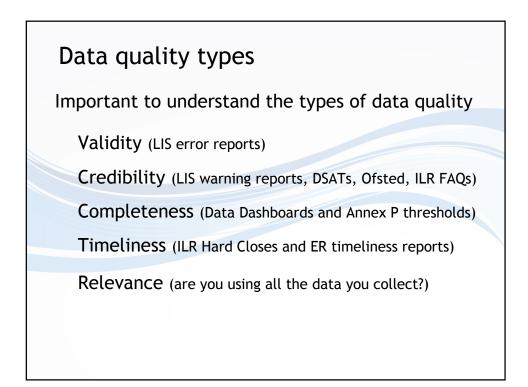

Rule 1: Understand the types of data quality

- Rule 2: Do not only prepare for audit
- Rule 3: Maintain data quality all the time
- Rule 4: Know what is important for you
- Rule 5: Ensure SMT and Governors understand how important you are
- Rule 6: Rule 5 keeps us all in a job and the college out of trouble ©