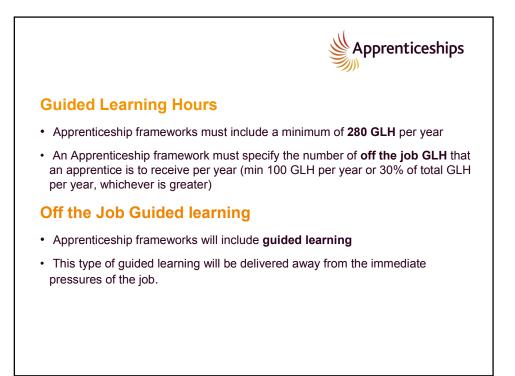

• All apprenticeships offer individuals appropriate training to achieve a good standard of literacy and numeracy (and ICT where relevant to the skill, trade or occupation)

• Every apprentice will receive at least 280 hours of guided learning per year (more later on this)