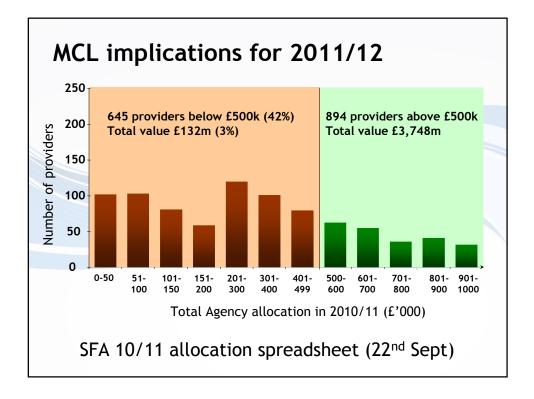

overnments stated key aims;

• To raise the profile of the Apprenticeship Brand and encourage more employers to recruit young people and adults

• All apprenticeships deliver high quality, nationally-recognised qualifications relevant to the skill, trade or occupation of the learner and employer

• All apprenticeships offer individuals appropriate training to achieve a good standard of literacy and numeracy (and ICT where relevant to the skill, trade or occupation)

• Every apprentice will receive at least 280 hours of guided learning per year (more later on this)

• Apprenticeship Agreements to establish a legal basis for the employer – employee (apprentices)

Intermediate Apprenticeships will become the Level 2 option











Sign up for free updates and resources at www.lsect.com















Rule 1: Understand the types of data quality

- Rule 2: Do not only prepare for audit
- Rule 3: Maintain data quality all the time
- Rule 4: Know what is important for you
- Rule 5: Ensure SMT and Governors understand how important you are
- Rule 6: Rule 5 keeps us all in a job and the college out of trouble ©