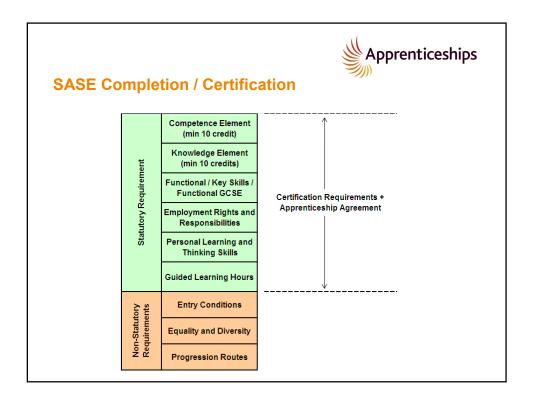

## SASE Aims

## The Governments stated key aims;

• To raise the profile of the Apprenticeship Brand and encourage more employers to recruit young people and adults

• All apprenticeships deliver high quality, nationally-recognised qualifications relevant to the skill, trade or occupation of the learner and employer

• All apprenticeships offer individuals appropriate training to achieve a good standard of literacy and numeracy (and ICT where relevant to the skill, trade or occupation)

• Every apprentice will receive at least 280 hours of guided learning per year (more later on this)

• Apprenticeship Agreements to establish a legal basis for the employer – employee (apprentices)

Intermediate Apprenticeships will become the Level 2 option

Sign up for free updates and resources at www.lsect.com