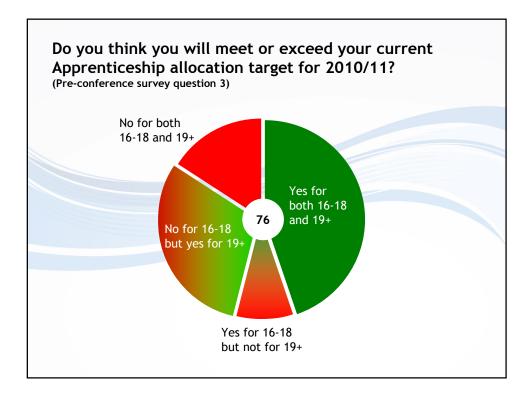

appropriate training to achieve a good standard of literacy and numeracy (and ICT where relevant to the skill, trade or occupation)

• Every apprentice will receive at least 280 hours of guided learning per year (more later on this)

• Apprenticeship Agreements to establish a legal basis for the employer – employee (apprentices)

Intermediate Apprenticeships will become the Level 2 option











Sign up for free updates and resources at www.lsect.com















Rule 1: Understand the types of data quality

- Rule 2: Do not only prepare for audit
- Rule 3: Maintain data quality all the time
- Rule 4: Know what is important for you
- Rule 5: Ensure SMT and Governors understand how important you are
- Rule 6: Rule 5 keeps us all in a job and the college out of trouble ©