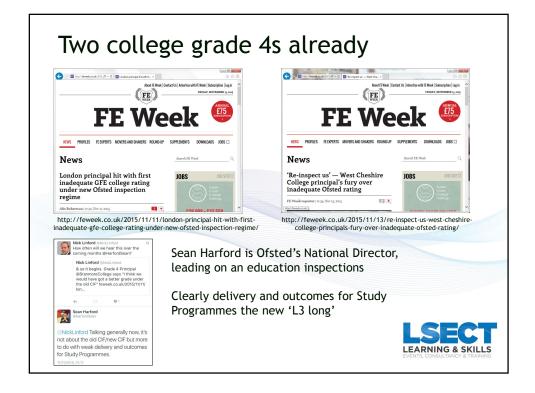

## Summary of inspection reports so far

- 5 for general FE college
- 5 for independent learning providers
- 0 for sixth form colleges
- 3 for community learning providers
- 0 for employer providers
- 1 short inspection