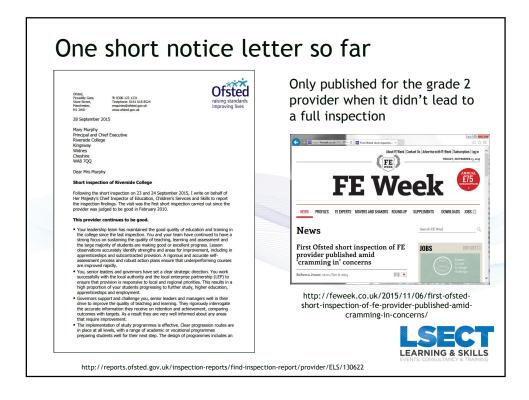

## Summary of inspection reports so far

- 5 for general FE college
- 5 for independent learning providers
- 0 for sixth form colleges
- 3 for community learning providers
- 0 for employer providers
- 1 short inspection