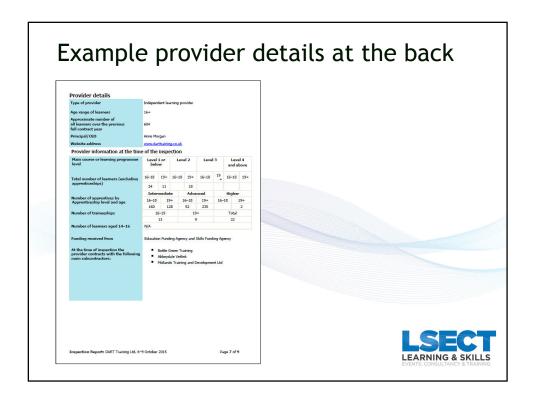

Handbook says: "If the number of learners in a particular type of provision is low, it is likely to be inspected and reported on, but may not be graded. If a provider has full-time provision for 14-16-year olds, it will be reported on during a full inspection regardless of the number of learners enrolled."