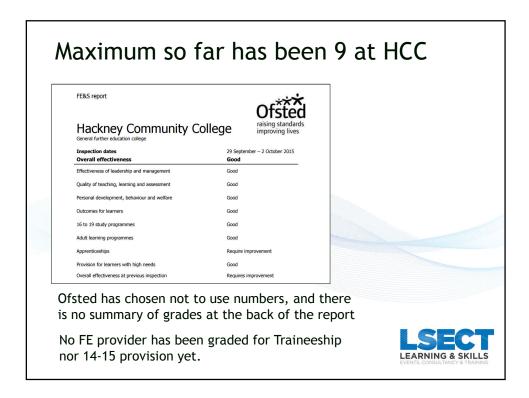

## Summary of inspection reports so far

- 5 for general FE college
- 5 for independent learning providers
- 0 for sixth form colleges
- 3 for community learning providers
- 0 for employer providers
- 1 short inspection