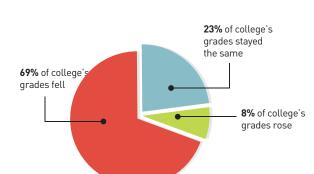

October 2011 - March 2012

www.feweek.co.uk

27 college inspections Average Ofsted rating fell by

0.56 of a grade

Of which in 2011

October 2011 - December 2011

14 college inspections Average Ofsted ratings fell by

0.07 of a grade

and 2012

January 2012 - March 2012

13 college inspections Average Ofsted ratings fell by

1.08 of a grade

| College                                                   | Inspection Grade since new CIF | Inspection<br>date | Previous inspection grade | Previous<br>date | Grade increase or decrease |
|-----------------------------------------------------------|--------------------------------|--------------------|---------------------------|------------------|----------------------------|
| Great Yarmouth College                                    | 3                              | 16-Mar-12          | 4                         | 12-Nov-10        | 1                          |
| North Warwickshire & Hinckley College                     | 2                              | 16-Mar-12          | 1                         | 29-0ct-07        | -1                         |
| Kensington & Chelsea College                              | 3                              | 09-Mar-12          | 2                         | 26-Feb-07        | -1                         |
| Stratford-upon-Avon College                               | 3                              | 02-Mar-12          | 2                         | 05-Mar-07        | -1                         |
| Lewisham College                                          | 3                              | 02-Mar-12          | 1                         | 24-Apr-06        | -2                         |
| City of Wolverhampton College                             | 4                              | 20-Feb-12          | 2                         | 10-Dec-07        | -2                         |
| Lambeth College                                           | 4                              | 20-Feb-12          | 2                         | 25-Feb-08        | -2                         |
| Macclesfield College                                      | 4                              | 20-Feb-12          | 1                         | 25-Sep-06        | -3                         |
| Knowsley Community College                                | 4                              | 06-Feb-12          | 2                         | 25-Feb-08        | -2                         |
| Brooklands College                                        | 3                              | 06-Feb-12          | 3                         | 05-Oct-09        | 0                          |
| Canterbury College                                        | 3                              | 30-Jan-12          | 3                         | 01-0ct-07        | 0                          |
| South Essex College of Further and Higher Education       | 3                              | 30-Jan-12          | 2                         | 12-May-08        | -1                         |
| Wiltshire College                                         | 3                              | 16-Jan-12          | 3                         | 08-Oct-07        | 0                          |
| Peterborough Regional College                             | 2                              | 12-Dec-11          | 3                         | 14-Apr-08        | 1                          |
| Southwark College                                         | 4                              | 05-Dec-11          | 3                         | 15-Mar-10        | -1                         |
| K-College                                                 | 3                              | 05-Dec-11          | 2                         | 27-Feb-06        | -1                         |
| Askham Bryan College                                      | 2                              | 05-Dec-11          | 3                         | 01-Oct-07        | 1                          |
| Burton and South Derbyshire College                       | 2                              | 05-Dec-11          | 2                         | 26-Nov-07        | 0                          |
| Henshaws College                                          | 2                              | 22-Nov-11          | 2                         | 21-Mar-06        | 0                          |
| Sussex Coast College Hastings                             | 4                              | 21-Nov-11          | 3                         | 12-May-08        | -1                         |
| Stephenson College                                        | 3                              | 21-Nov-11          | 2                         | 04-Dec-06        | -1                         |
| Bishop Auckland College                                   | 2                              | 21-Nov-11          | 2                         | 26-Nov-07        | 0                          |
| Plumpton College                                          | 2                              | 21-Nov-11          | 2                         | 04-Jun-07        | 0                          |
| Kidderminster                                             | 3                              | 14-Nov-11          | 2                         | 30-Mar-09        | -1                         |
| Farnborough College of Technology                         | 1                              | 14-Nov-11          | 3                         | 26-Nov-07        | 2                          |
| Central Bedfordshire College (Formerly Dunstable College) | 3                              | 07-Nov-11          | 3                         | 28-Apr-08        | 0                          |
| Shrewsbury College                                        | 3                              | 31-0ct-11          | 3                         | 28-Jan-08        | 0                          |