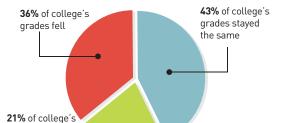

October 2011 - March 2012

www.feweek.co.uk

27 college inspections Average Ofsted rating fell by

0.56 of a grade

Of which in 2011

October 2011 - December 2011

14 college inspections Average Ofsted ratings fell by

0.07 of a grade

and 2012

January 2012 - March 2012

13 college inspections Average Ofsted ratings fell by

1.08 of a grade

| College                                                   | Inspection Grade since new CIF | Inspection<br>date | Previous inspection grade | Previous<br>date | Grade increase or decrease |
|-----------------------------------------------------------|--------------------------------|--------------------|---------------------------|------------------|----------------------------|
| Great Yarmouth College                                    | 3                              | 16-Mar-12          | 4                         | 12-Nov-10        | 1                          |
| North Warwickshire & Hinckley College                     | 2                              | 16-Mar-12          | 1                         | 29-0ct-07        | -1                         |
| Kensington & Chelsea College                              | 3                              | 09-Mar-12          | 2                         | 26-Feb-07        | -1                         |
| Stratford-upon-Avon College                               | 3                              | 02-Mar-12          | 2                         | 05-Mar-07        | -1                         |
| Lewisham College                                          | 3                              | 02-Mar-12          | 1                         | 24-Apr-06        | -2                         |
| City of Wolverhampton College                             | 4                              | 20-Feb-12          | 2                         | 10-Dec-07        | -2                         |
| Lambeth College                                           | 4                              | 20-Feb-12          | 2                         | 25-Feb-08        | -2                         |
| Macclesfield College                                      | 4                              | 20-Feb-12          | 1                         | 25-Sep-06        | -3                         |
| Knowsley Community College                                | 4                              | 06-Feb-12          | 2                         | 25-Feb-08        | -2                         |
| Brooklands College                                        | 3                              | 06-Feb-12          | 3                         | 05-Oct-09        | 0                          |
| Canterbury College                                        | 3                              | 30-Jan-12          | 3                         | 01-0ct-07        | 0                          |
| South Essex College of Further and Higher Education       | 3                              | 30-Jan-12          | 2                         | 12-May-08        | -1                         |
| Wiltshire College                                         | 3                              | 16-Jan-12          | 3                         | 08-Oct-07        | 0                          |
| Peterborough Regional College                             | 2                              | 12-Dec-11          | 3                         | 14-Apr-08        | 1                          |
| Southwark College                                         | 4                              | 05-Dec-11          | 3                         | 15-Mar-10        | -1                         |
| K-College                                                 | 3                              | 05-Dec-11          | 2                         | 27-Feb-06        | -1                         |
| Askham Bryan College                                      | 2                              | 05-Dec-11          | 3                         | 01-Oct-07        | 1                          |
| Burton and South Derbyshire College                       | 2                              | 05-Dec-11          | 2                         | 26-Nov-07        | 0                          |
| Henshaws College                                          | 2                              | 22-Nov-11          | 2                         | 21-Mar-06        | 0                          |
| Sussex Coast College Hastings                             | 4                              | 21-Nov-11          | 3                         | 12-May-08        | -1                         |
| Stephenson College                                        | 3                              | 21-Nov-11          | 2                         | 04-Dec-06        | -1                         |
| Bishop Auckland College                                   | 2                              | 21-Nov-11          | 2                         | 26-Nov-07        | 0                          |
| Plumpton College                                          | 2                              | 21-Nov-11          | 2                         | 04-Jun-07        | 0                          |
| Kidderminster                                             | 3                              | 14-Nov-11          | 2                         | 30-Mar-09        | -1                         |
| Farnborough College of Technology                         | 1                              | 14-Nov-11          | 3                         | 26-Nov-07        | 2                          |
| Central Bedfordshire College (Formerly Dunstable College) | 3                              | 07-Nov-11          | 3                         | 28-Apr-08        | 0                          |
| Shrewsbury College                                        | 3                              | 31-0ct-11          | 3                         | 28-Jan-08        | 0                          |