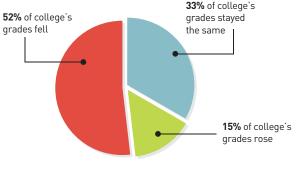

grades rose

Monday 30 April 2012

A breakdown of all college inspection grades since the introduction of the Common Inspection Framework in September 2011. The figures below show the majority of colleges inspected have seen the grade fall.